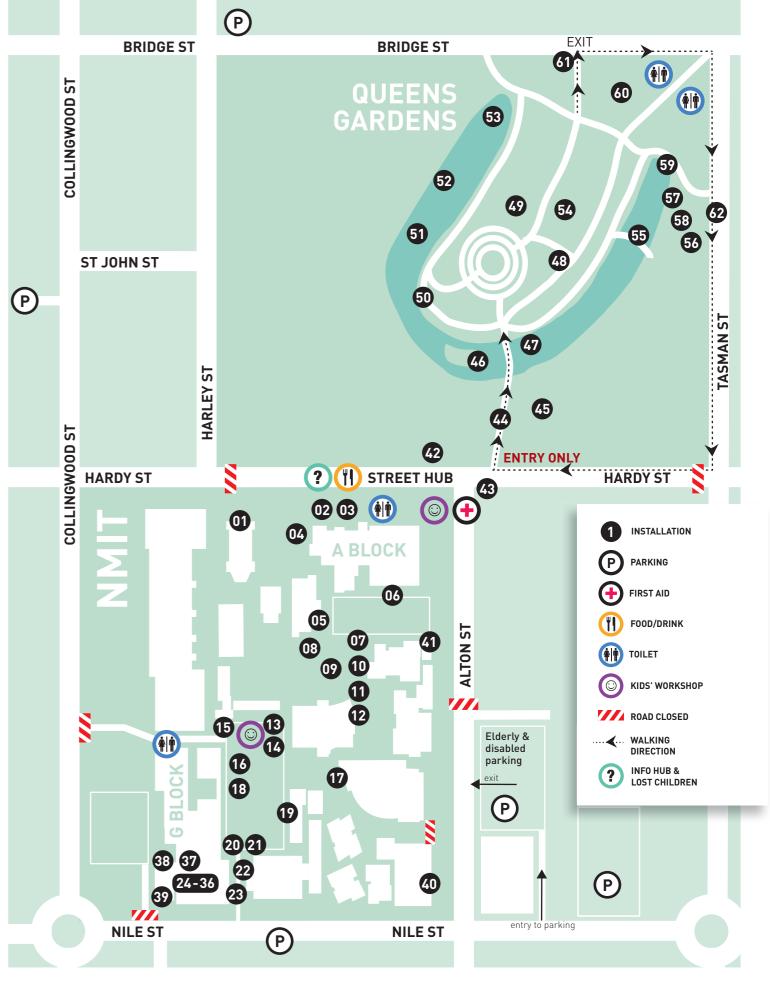

## ROUTE

To enhance your safety and enjoyment this year, the route through the Queens Gardens is ONE WAY. Enter via Hardy Street main gates,

and walk through to the Bridge and Tasman Street exits. Enter the NMIT area from Hardy Street and exit onto Alton Street.